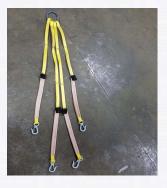

## 2-Leg Nylon Web Spreader.

Worked with customer to supply better lead time and cost on existing slings in production.