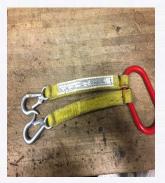

# Custom 4-Leg Nylon Web Spreader.

Custom sling to meet customer's needs & extra measures to protect sling and material.

Chain Sling with J Hook.

Able to produce chain slings with standard J hooks or able to design custom J hooks for custom applications.