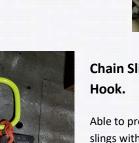

# Custom 4-Leg Nylon Web Spreader.

Custom sling to meet customer's needs & extra measures to protect sling and material.

Chain Sling with J Hook.

Able to produce chain slings with standard J hooks or able to design custom J hooks for custom applications.