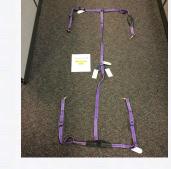

# Custom 4-Leg Nylon Web Spreader.

Custom sling to meet customer's needs & extra measures to protect sling and material.

Chain Sling with J Hook.

Able to produce chain slings with standard J hooks or able to design custom J hooks for custom applications.