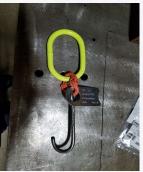

# Custom 4-Leg Nylon Web Spreader.

Custom sling to meet customer's needs & extra measures to protect sling and material.

Chain Sling with J Hook.

Able to produce chain slings with standard J hooks or able to design custom J hooks for custom applications.