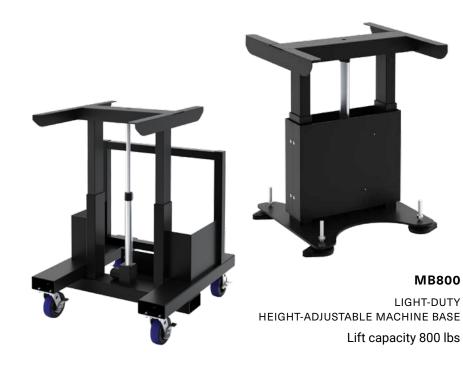

#### MB3500

HEAVY-DUTY HEIGHT-ADJUSTABLE MACHINE BASE Lift capacity 3500 lbs

MB1200

MEDIUM-DUTY HEIGHT-ADJUSTABLE MACHINE BASE

Lift capacity 1200 lbs

BUILT's Welding Products are designed ergonomically for the user's safety and convenience with high-performance actuators to raise and lower loads at the touch of a button. Each weld table is equipped with an anti-corrosion, anti-splatter worksurface.