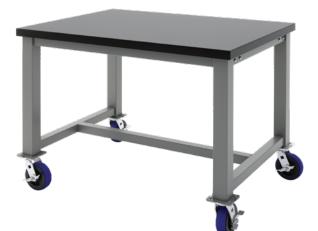

BUILT's line of light- to heavy-duty Workstations is constructed with rigid, cold-rolled steel and uses a patented, electric height-adjustable system where applicable. Our Workstations are supported by heavyduty casters and Mighty Mounts so that your production lines are as tough as the work you do.

#### WORKSTATIONS

LIGHT-DUTY