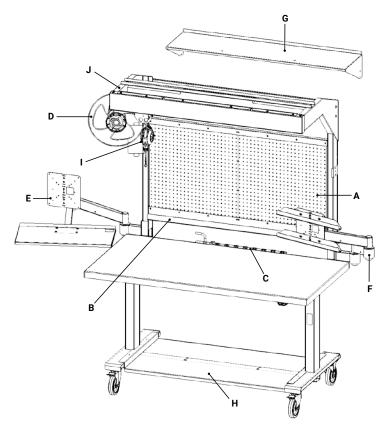

#### WORKSTATION ADD-ONS

- A. Pegboard/Whiteboard
- B. Tool Bin Bracket
- **C.** Power Strip: 6-, 8-, 12-outlet options
- **D.** Fan
- E. Ergo Arm (Keyboard/Monitor)
- F. Ergo Arm (Bins)
- G. Upper Steel Shelf

- H. Lower Steel Shelf
- I. Tool Trolley + Tool Balancer
- J. Light Frame Kit with LED Lights
- Tool/Parts Bins
- Flow Rack Shelves
- Paper/Phone Tray