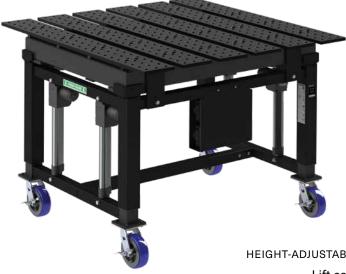

#### **MOBILE TOOL CART**

Corresponds with industry-standard TMK820 and TMK830 Fixturing Kits by BuildPro®.

WT6000

HEIGHT-ADJUSTABLE WELD TABLE

Designed to fit BuildPro<sup>®</sup> weld tops.

Lift capacity 6000 lbs