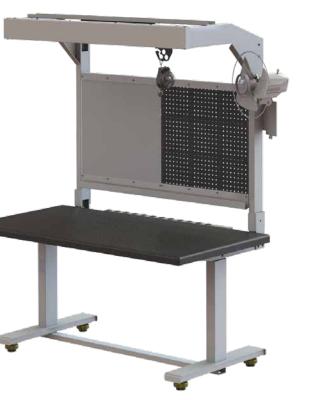

#### PEDESTAL BASE

LIGHT-DUTY HEIGHT-ADJUSTABLE WORKSTATION Lift capacity 150 lbs

Available with electric or crank height-adjustment.

ATE150

LIGHT-DUTY HEIGHT-ADJUSTABLE WORKSTATION

Lift capacity 150 lbs

Shown with Pegboard/Whiteboard combo, Tool Trolley/Balancer, Fan Kit, Power Strip and Light Frame Kit

Available with electric or crank height-adjustment.