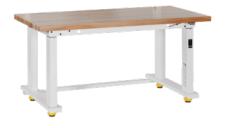

#### ATE400

MEDIUM-DUTY HEIGHT-ADJUSTABLE WORKSTATION

Lift capacity 400 lbs

Shown with Pegboard/Whiteboard combo and Light Frame Kit

Available with electric height-adjustment only.