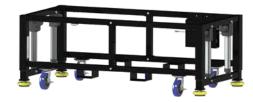

#### **BUILD YOUR OWN WORKSTATION!**

See the end of this guide for Add-Ons and Work Surface options.

BUILT's line of Machine Bases are constructed with rigid, cold-rolled steel using our patented electric height-adjustable system. Heavy-duty casters, Mighty Mounts and bolt-to-floor anchors provide a strong foundation for your machines and allow you to set your factory layout in a modular or permanent setup.

Build upon your machine base by selecting the work surface you need, or order one of our Pre-Configured Solutions.

#### **MACHINE BASES**

LIGHT to MEDIUM-DUTY