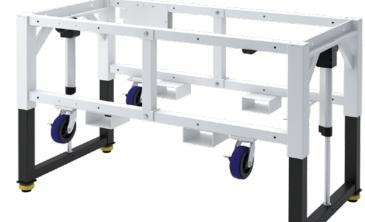

#### **BUILD YOUR OWN WORKSTATION!**

See the end of this guide for Add-Ons and Work Surface options.

BUILT's line of Machine Bases are constructed with rigid, cold-rolled steel using our patented electric height-adjustable system. Heavy-duty casters, Mighty Mounts and bolt-to-floor anchors provide a strong foundation for your machines and allow you to set your factory layout in a modular or permanent setup.

Build upon your machine base by selecting the work surface you need, or order one of our Pre-Configured Solutions.

#### **MACHINE BASES**

LIGHT to MEDIUM-DUTY