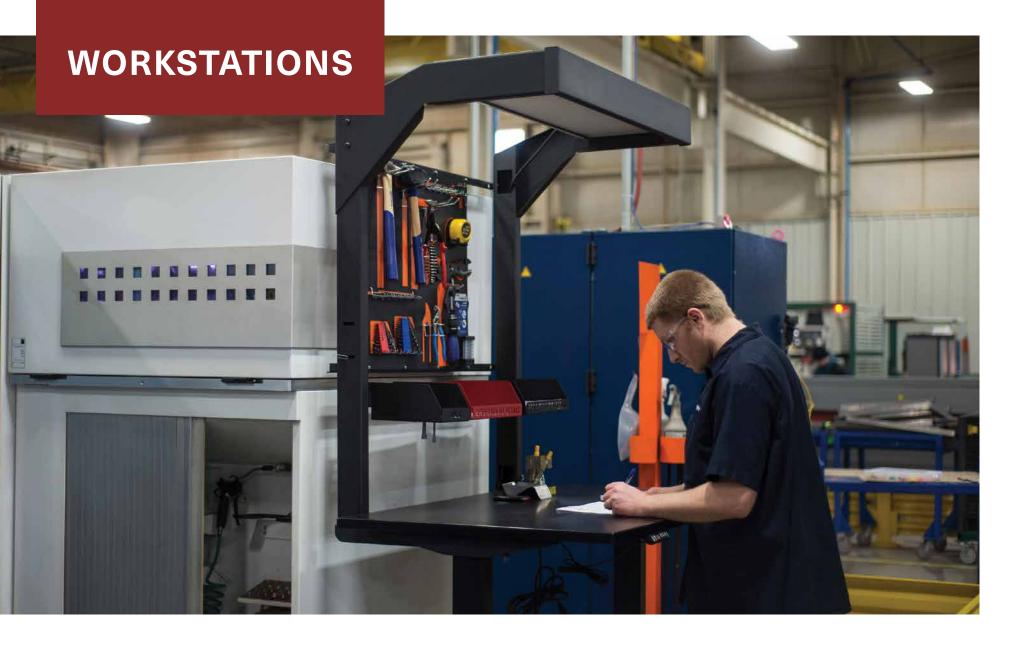

BUILT's line of light- to heavy-duty Workstations is constructed with rigid, cold-rolled steel and uses a patented, electric height-adjustable system where applicable. Our Workstations are supported by heavyduty casters and Mighty Mounts so that your production lines are as tough as the work you do.

Create your own by selecting the add ons and work surface that you need, or order one of our Pre-Configured Solutions.

#### WORKSTATIONS

LIGHT-DUTY