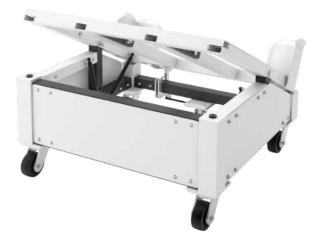

#### **RETRO-FIT YOUR OWN!**

Turn your existing fixed height table into a height-adjustable machine base.

Lift capacity 1500 lbs

Available with Mighty Mounts or casters. Contact us for full list of options.