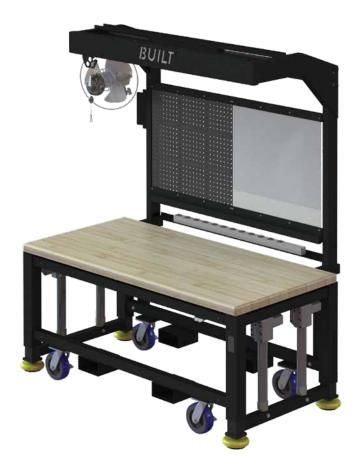

#### WKB3000

HEAVY-DUTY HEIGHT-ADJUSTABLE WORKSTATION

Lift capacity 3000 lbs

Shown with Pegboard/Whiteboard combo, Tool Trolley/Balancer, Fan Kit, Power Strip and Light Frame Kit

Available with electric height-adjustment only.

#### **BUILD YOUR OWN WORKSTATION!**

See the end of this guide for Add-Ons and Work Surface options.

BUILT's line of Machine Bases are constructed with rigid, cold-rolled steel using our patented electric height-adjustable system. Heavy-duty casters, Mighty Mounts and bolt-to-floor anchors provide a strong foundation for your machines and allow you to set your factory layout in a modular or permanent setup.