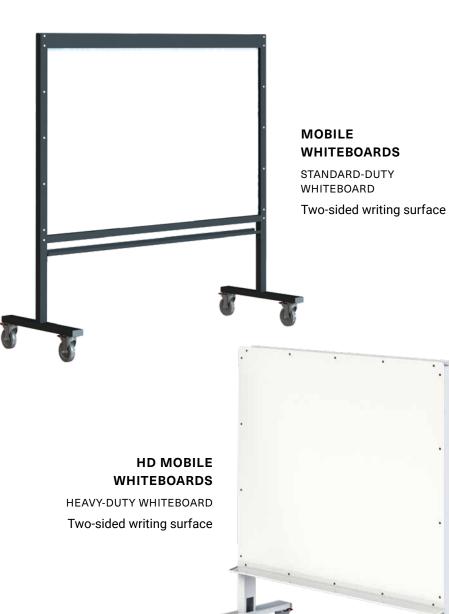

Organizational Products from BUILT Systems are designed with the same industrial standards that every BUILT product offers, perfect for your manufacturing, shipping, and assembly environments. Utilize these solutions to practice LEAN by posting data and visuals for full teams of employees to see.

#### ORGANIZATIONAL PRODUCTS

Luau capacity 250 IDS