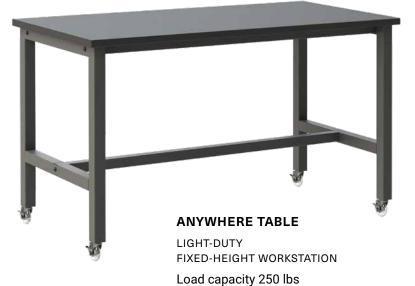

#### WORKSTATIONS

LIGHT-DUTY

#### PEDESTAL BASE

LIGHT-DUTY HEIGHT-ADJUSTABLE WORKSTATION Lift capacity 150 lbs

Available with electric or crank height-adjustment.

ATE150

LIGHT-DUTY HEIGHT-ADJUSTABLE WORKSTATION

Lift capacity 150 lbs

Shown with Pegboard/Whiteboard combo, Tool Trolley/Balancer, Fan Kit, Power Strip and Light Frame Kit