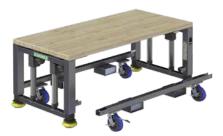

# <complex-block>

BUILT's line of Material Handling Products provide innovative, reliable ways to move parts from cell to cell in your lean manufacturing environment. Choose from a variety of carts and conveyors, or customize your own solution, to perfectly complement assembly and welding tables, workbenches, and machine bases.

Each material handing solution features ergonomics, versatility, and durability to maximize your employee wellbeing and company ROI.

FLAT MATERIAL HANDLING CART Load capacity 500 lbs

MATERIAL HANDLING

Load capacity 500 lbs

CART

**ROTATABLE TUGGER** CART Load capacity 500 lbs

PALLET DOLLY Load capacity 1000 lbs

**GAS-ASSIST TILT CART** Load capacity 500 lbs