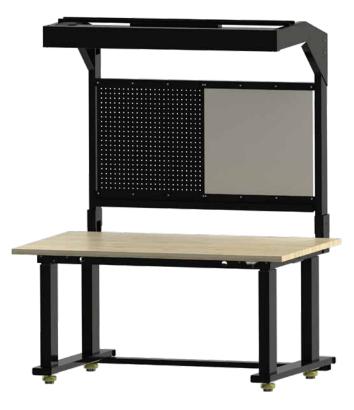

#### ATE400

MEDIUM-DUTY HEIGHT-ADJUSTABLE WORKSTATION

Lift capacity 400 lbs

Shown with Pegboard/Whiteboard combo and Light Frame Kit

Available with electric height-adjustment only.