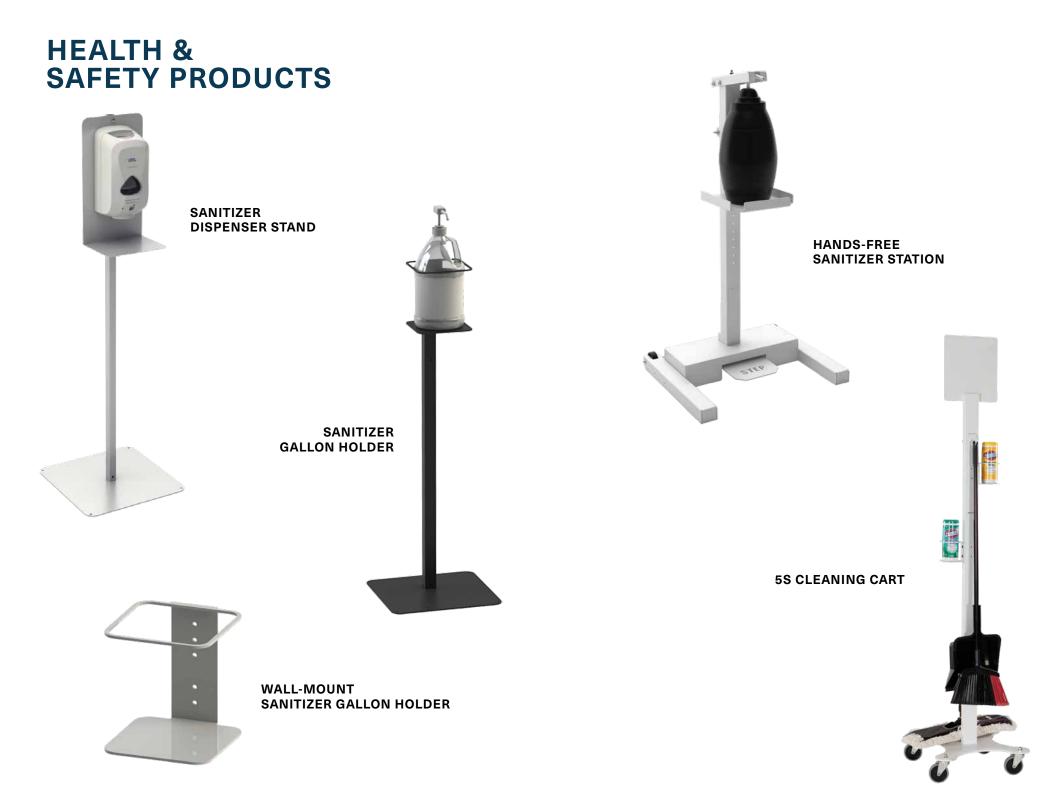

NIZATIONAL PRODUCTS





Luau capacity 250 IDS



# <complex-block>

BUILT's line of Material Handling Products provide innovative, reliable ways to move parts from cell to cell in your lean manufacturing environment. Choose from a variety of carts and conveyors, or customize your own solution, to perfectly complement assembly and welding tables, workbenches, and machine bases.

Each material handing solution features ergonomics, versatility, and durability to maximize your employee wellbeing and company ROI.



FLAT MATERIAL HANDLING CART Load capacity 500 lbs



MATERIAL HANDLING

Load capacity 500 lbs

CART



**ROTATABLE TUGGER** CART Load capacity 500 lbs









PALLET DOLLY Load capacity 1000 lbs





**GAS-ASSIST TILT CART** Load capacity 500 lbs

#### HEALTH & SAFETY PRODUCTS





#### **BUILD-YOUR-OWN**



#### COLORS

#### STANDARD

**SURFACES** 

RAL 9003 - Signal White

Solid Maple Butcher Block High Pressure Laminate\* Stainless Steel Wrap (16 ga.)

\*High Pressure Laminate with electrostatic

Steel (1/4")\*\*

discharge (ESD) coating available. \*\*Heavier gauge steel available.

RAL 7037 - Dusty Grey

**OB07** - Matte Black

#### WORKSTATION ADD-ONS

- A. Pegboard/Whiteboard
- B. Tool Bin Bracket
- **C.** Power Strip: 6-, 8-, 12-outlet options
- **D.** Fan
- E. Ergo Arm (Keyboard/Monitor)
- F. Ergo Arm (Bins)
- G. Upper Steel Shelf

- H. Lower Steel Shelf
- I. Tool Trolley + Tool Balancer
- J. Light Frame Kit with LED Lights
- Tool/Parts Bins
- Flow Rack Shelves
- Paper/Phone Tray





## NEED A PRODUCT DEMO?



Book a visit from our Mobile Showroom.

Regis