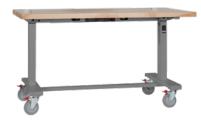

#### **MACHINE BASES**

LIGHT to MEDIUM-DUTY

MB1200

MEDIUM-DUTY HEIGHT-ADJUSTABLE MACHINE BASE

Lift capacity 1200 lbs

BUILT's Welding Products are designed ergonomically for the user's safety and convenience with high-performance actuators to raise and lower loads at the touch of a button. Each weld table is equipped with an anti-corrosion, anti-splatter worksurface.