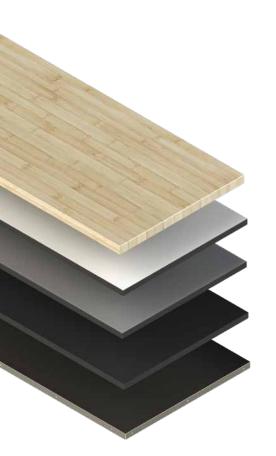

#### STANDARD

**SURFACES** 

RAL 9003 - Signal White

Solid Maple Butcher Block High Pressure Laminate\* Stainless Steel Wrap (16 ga.)

\*High Pressure Laminate with electrostatic

Steel (1/4")\*\*

discharge (ESD) coating available. \*\*Heavier gauge steel available.