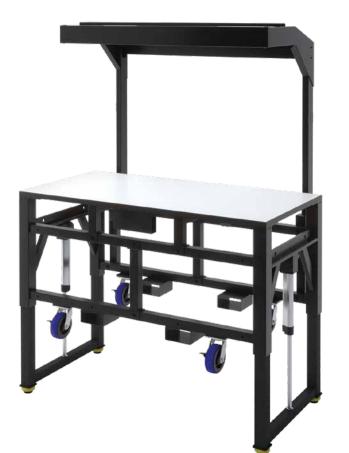

# <complex-block>

BUILT's line of Material Handling Products provide innovative, reliable ways to move parts from cell to cell in your lean manufacturing environment. Choose from a variety of carts and conveyors, or customize your own solution, to perfectly complement assembly and welding tables, workbenches, and machine bases.

Each material handing solution features ergonomics, versatility, and durability to maximize your employee wellbeing and company ROI.

FLAT MATERIAL HANDLING CART Load capacity 500 lbs

MATERIAL HANDLING

Load capacity 500 lbs

CART

**ROTATABLE TUGGER** CART Load capacity 500 lbs

PALLET DOLLY Load capacity 1000 lbs

**GAS-ASSIST TILT CART** Load capacity 500 lbs