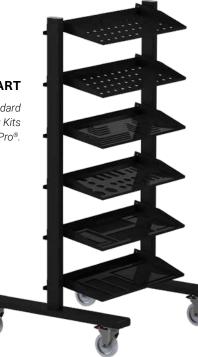

#### **MOBILE TOOL CART**

Corresponds with industry-standard TMK820 and TMK830 Fixturing Kits by BuildPro®.

WT6000

HEIGHT-ADJUSTABLE WELD TABLE

Designed to fit BuildPro<sup>®</sup> weld tops.

Lift capacity 6000 lbs