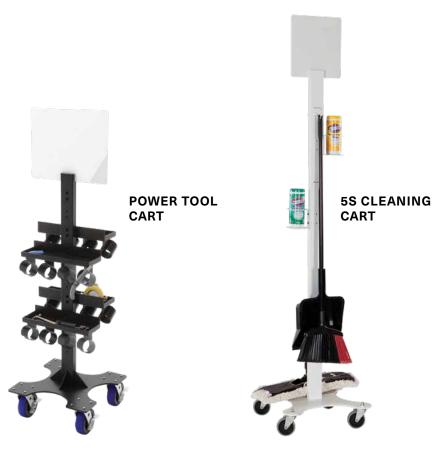

For complete, efficient 5S methodology implementation, pair a weld table with a BUILT Systems Mobile Tool Cart.

#### **MOBILE TOOL CART**

Corresponds with industry-standard TMK820 and TMK830 Fixturing Kits by BuildPro®.

WT6000

HEIGHT-ADJUSTABLE WELD TABLE

Designed to fit BuildPro<sup>®</sup> weld tops.

Lift capacity 6000 lbs