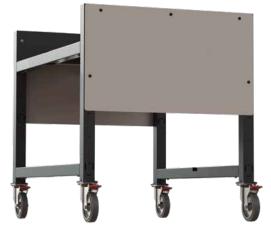

CART

**ROTATABLE TUGGER** CART Load capacity 500 lbs

PALLET DOLLY Load capacity 1000 lbs

**GAS-ASSIST TILT CART** Load capacity 500 lbs