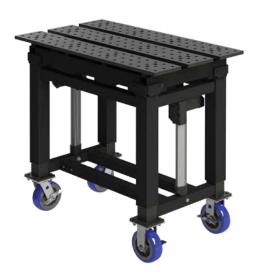

#### **WELDING PRODUCTS**

WT1000 HEIGHT-ADJUSTABLE WELD TABLE Lift capacity 1000 lbs Designed to fit BuildPro® weld tops.

WT3000 HEIGHT-ADJUSTABLE WELD TABLE Lift capacity 3000 lbs

Designed to fit BuildPro® weld tops.

| NH N | ORGANIZATIONA<br>PRODUCTS | PAINT                                                                                                                                                                                                                                                                                                                                                                                                                                                                                                                                                                                                                                                                                                                                                                                                                                                                                                                                                                                                                                                                                                                                                                                                                                                                                                                                                                                                                                                                                                                                                                                                                                                                                                                                                                                                                                                                                                                                                                                                                                                                                                                                                                                                                                                                                                                                                                                                                                                                                                                                              |
|------|---------------------------|----------------------------------------------------------------------------------------------------------------------------------------------------------------------------------------------------------------------------------------------------------------------------------------------------------------------------------------------------------------------------------------------------------------------------------------------------------------------------------------------------------------------------------------------------------------------------------------------------------------------------------------------------------------------------------------------------------------------------------------------------------------------------------------------------------------------------------------------------------------------------------------------------------------------------------------------------------------------------------------------------------------------------------------------------------------------------------------------------------------------------------------------------------------------------------------------------------------------------------------------------------------------------------------------------------------------------------------------------------------------------------------------------------------------------------------------------------------------------------------------------------------------------------------------------------------------------------------------------------------------------------------------------------------------------------------------------------------------------------------------------------------------------------------------------------------------------------------------------------------------------------------------------------------------------------------------------------------------------------------------------------------------------------------------------------------------------------------------------------------------------------------------------------------------------------------------------------------------------------------------------------------------------------------------------------------------------------------------------------------------------------------------------------------------------------------------------------------------------------------------------------------------------------------------------|
|      |                           | ASSEMBLY<br>TACING 80.8<br>TACING 80.8<br>THE 80.8<br>THE 80.0<br>THE 80.0 |
|      | But Constants             | HIT TO BE DE LE DE CALL                                                                                                                                                                                                                                                                                                                                                                                                                                                                                                                                                                                                                                                                                                                                                                                                                                                                                                                                                                                                                                                                                                                                                                                                                                                                                                                                                                                                                                                                                                                                                                                                                                                                                                                                                                                                                                                                                                                                                                                                                                                                                                                                                                                                                                                                                                                                                                                                                                                                                                                            |
| U    | LEA W                     | THE THE THE ID MIN BID FISH CONTROL OF THE THE THE BERLY IS THE PRACESS I THE PRACESS                                                                                                                                                                                                                                                                                                                                                                                                                      |
| 5    |                           |                                                                                                                                                                                                                                                                                                                                                                                                                                                                                                                                                                                                                                                                                                                                                                                                                                                                                                                                                                                                                                                                                                                                                                                                                                                                                                                                                                                                                                                                                                                                                                                                                                                                                                                                                                                                                                                                                                                                                                                                                                                                                                                                                                                                                                                                                                                                                                                                                                                                                                                                                    |